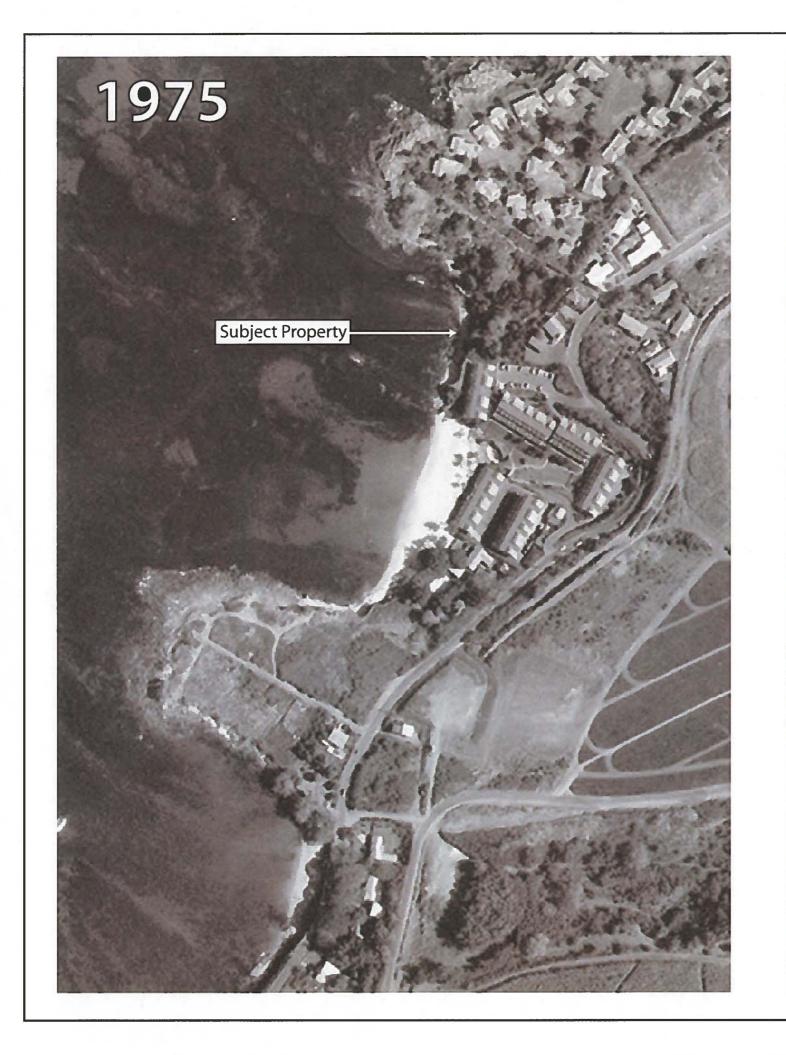

3. Historic Beach Conditions. Please see Exhibit "C" for a series of mosaic slides showing beach conditions over a period of 35 years, from 1975 to present. As indicated by the attached historical mosaic, photographic evidence suggests no significant change in beach conditions at the site over time.

The beach at the base of the bluff can be characterized as having an ephemeral profile. In essence, this means that sand comes and goes more or less regularly, depending on incident wave conditions. The substrate underlying the subject property is composed of silty clay and does not represent a source of sand for beach replenishment; therefore, the sand for the beach likely comes and goes from nearshore deposits. In light of the foregoing, current prevailing beach conditions likely represent the naturally occurring beach conditions, and the merit of any beach restoration efforts is unclear.