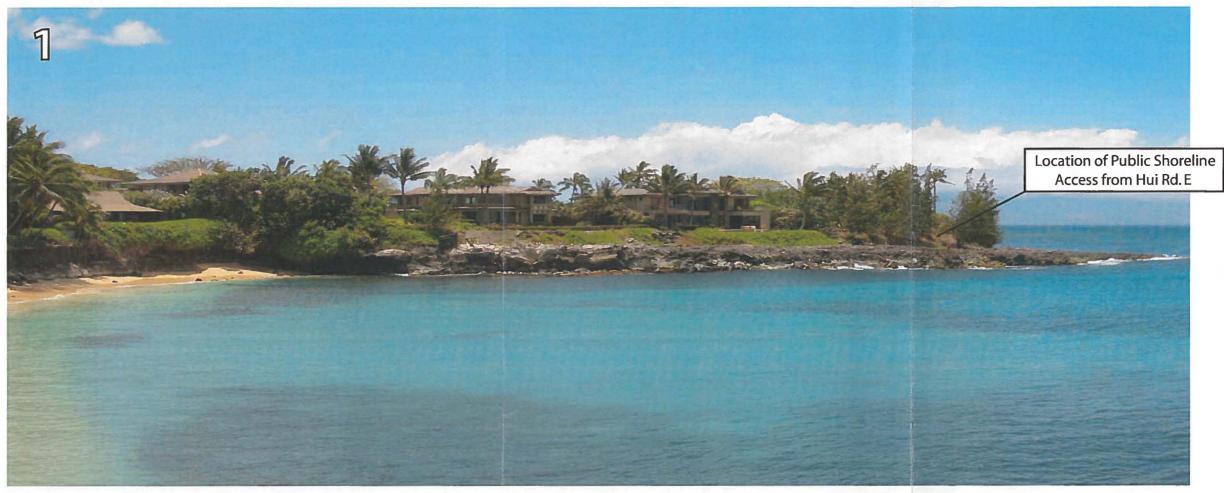

- 8. Lateral Shoreline Access. Public access to the shoreline exists at Hui Rd. E, approximately 600 feet south of the subject property, and lateral shoreline access exists from the southern end of Keonenui Bay to the Kahana Sunset Condominium property, which abuts the subject property immediately to the south. Between Kahana Sunset and the subject property, lateral shoreline access is constrained by a naturally occurring rocky outcrop extending approximately 75 feet seaward. Access to the shoreline area beneath the subject property is by stairs and a ladder from the top of the bluff. The wall and slope retaining system does not in any way restrict lateral access along the shoreline beneath the subject property; however, natural circumstances unrelated to the project make lateral public access to the site along the shoreline somewhat impractical. Please see Exhibit "F" for documentation of lateral shoreline access along Keonenui Bay, including photographs of shoreline conditions at the boundary between the subject property and the adjacent Kahana Sunset Condominium.
- 9. Contractors' Statements Regarding Burials. Please see Exhibit "G" for copies of signed statements from all contractors involved with ground-disturbing activities at the site, indicating that no burials or other subsurface cultural features were encountered during excavation for the wall.
- 10. Beach Conditions Before and After Wall Construction. Please see Exhibit "H" for a series of photographs documenting beach conditions at the site prior to and following construction of the wall. Please refer also to Exhibit "C" referenced above, which shows beach conditions in the project vicinity over a period of 35 years, from 1975 to present. Note: a previously existing seawall was constructed at the site circa 1980, and was in existence until the collapse of the shoreline bluff in December of 2007.
- 11. Effect of the Wall on Adjacent Beaches and Shoreline Properties. As discussed in Section III.A.2 of the Draft and Final EA, the wall is built on, and fronted by, rocky outcrops. These outcrops function as a naturally hardened shoreline at the base of the bluff, and absorb the primary forces of the waves and currents. The base of the wall is landward of the rock outcrops, which form a vertical cliff at the waterline. The wall is therefore not anticipated to have a significant impact on existing coastal processes, and should not aggravate or contribute to beach erosion, nor generate adverse effects on neighboring shoreline properties.