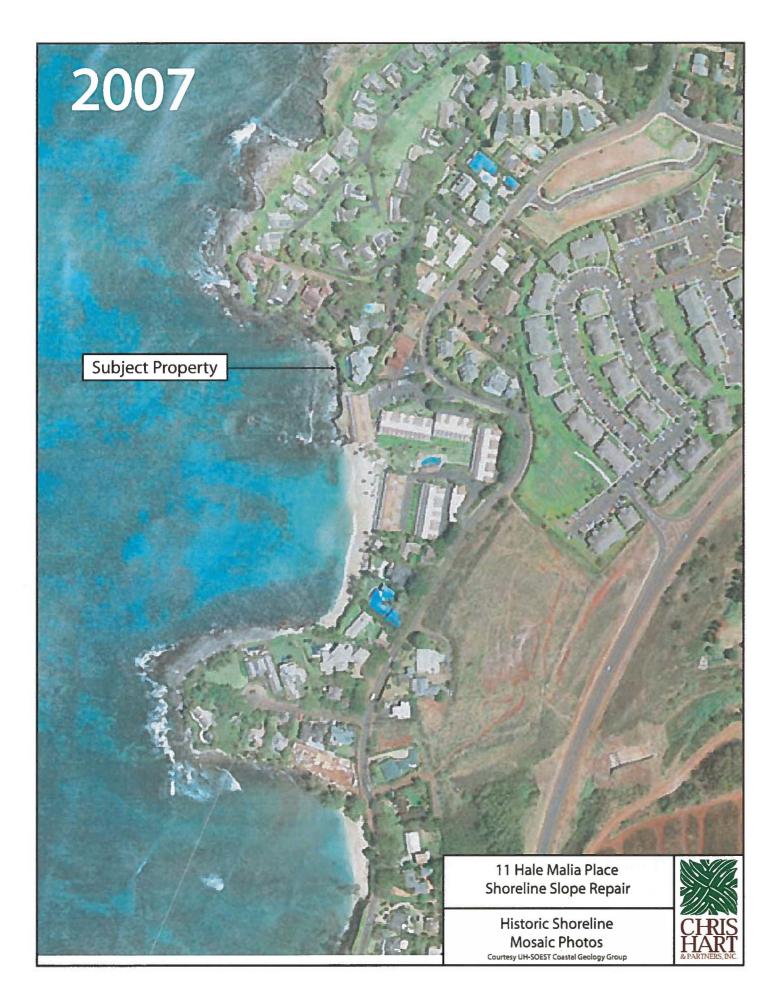

3. Historic Beach Conditions. Please see Exhibit "C" for a series of mosaic slides showing beach conditions over a period of 35 years, from 1975 to present. As indicated by the attached historical mosaic, photographic evidence suggests no significant change in beach conditions at the site over time.

The beach at the base of the bluff can be characterized as having an ephemeral profile. In essence, this means that sand comes and goes more or less regularly, depending on incident wave conditions. The substrate underlying the subject property is composed of silty clay and does not represent a source of sand for beach replenishment; therefore, the sand for the beach likely comes and goes from nearshore deposits. In light of the foregoing, current prevailing beach conditions likely represent the naturally occurring beach conditions, and the merit of any beach restoration efforts is unclear.