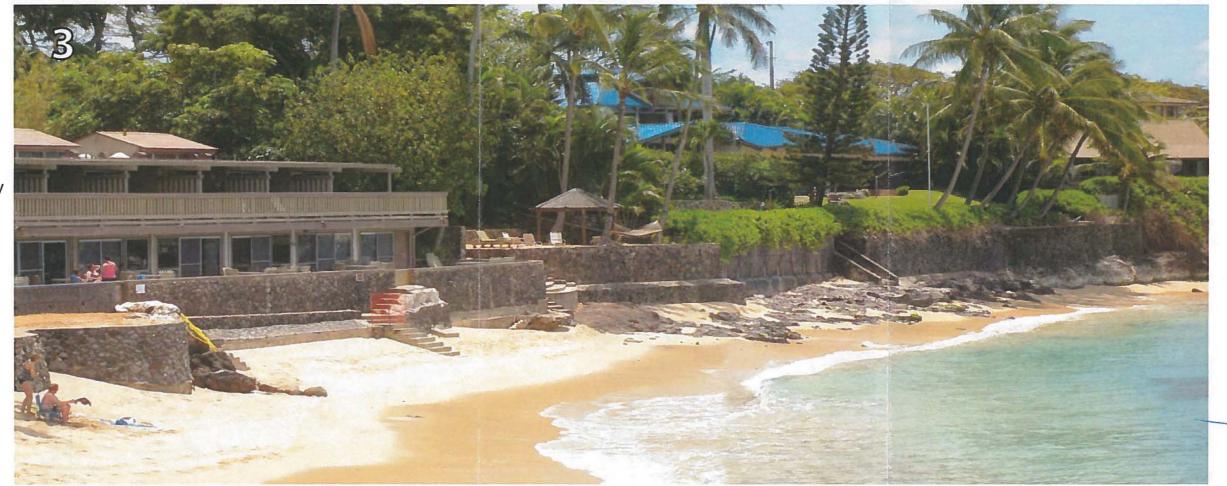

- 8. Lateral Shoreline Access. Public access to the shoreline exists at Hui Rd. E, approximately 600 feet south of the subject property, and lateral shoreline access exists from the southern end of Keonenui Bay to the Kahana Sunset Condominium property, which abuts the subject property immediately to the south. Between Kahana Sunset and the subject property, lateral shoreline access is constrained by a naturally occurring rocky outcrop extending approximately 75 feet seaward. Access to the shoreline area beneath the subject property is by stairs and a ladder from the top of the bluff. The wall and slope retaining system does not in any way restrict lateral access along the shoreline beneath the subject property; however, natural circumstances unrelated to the project make lateral public access to the site along the shoreline somewhat impractical. Please see Exhibit "F" for documentation of lateral shoreline access along Keonenui Bay, including photographs of shoreline conditions at the boundary between the subject property and the adjacent Kahana Sunset Condominium.
- 9. Contractors' Statements Regarding Burials. Please see Exhibit "G" for copies of signed statements from all contractors involved with ground-disturbing activities at the site, indicating that no burials or other subsurface cultural features were encountered during excavation for the wall.
- 10. Beach Conditions Before and After Wall Construction. Please see Exhibit "H" for a series of photographs documenting beach conditions at the site prior to and following construction of the wall. Please refer also to Exhibit "C" referenced above, which shows beach conditions in the project vicinity over a period of 35 years, from 1975 to present. Note: a previously existing seawall was constructed at the site circa 1980, and was in existence until the collapse of the shoreline bluff in December of 2007.
- 11. Effect of the Wall on Adjacent Beaches and Shoreline Properties. As discussed in Section III.A.2 of the Draft and Final EA, the wall is built on, and fronted by, rocky outcrops. These outcrops function as a naturally hardened shoreline at the base of the bluff, and absorb the primary forces of the waves and currents. The base of the wall is landward of the rock outcrops, which form a vertical cliff at the waterline. The wall is therefore not anticipated to have a significant impact on existing coastal processes, and should not aggravate or contribute to beach erosion, nor generate adverse effects on neighboring shoreline properties.