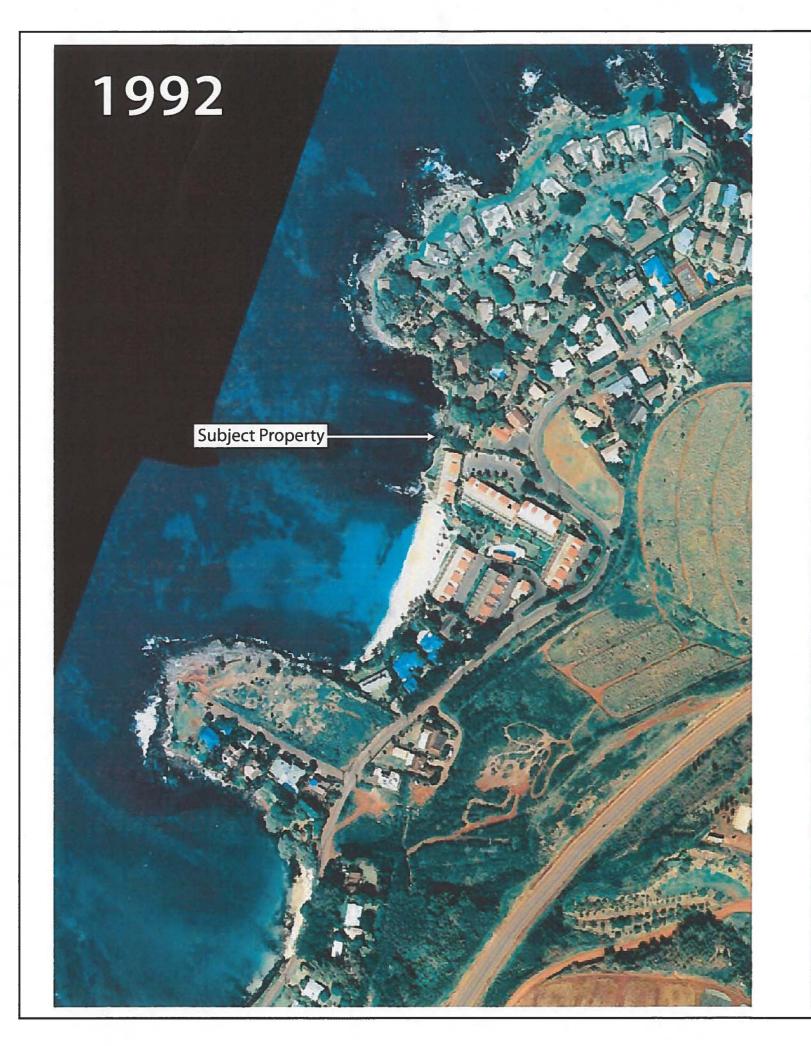

3. Historic Beach Conditions. Please see Exhibit "C" for a series of mosaic slides showing beach conditions over a period of 35 years, from 1975 to present. As indicated by the attached historical mosaic, photographic evidence suggests no significant change in beach conditions at the site over time.

The beach at the base of the bluff can be characterized as having an ephemeral profile. In essence, this means that sand comes and goes more or less regularly, depending on incident wave conditions. The substrate underlying the subject property is composed of silty clay and does not represent a source of sand for beach replenishment; therefore, the sand for the beach likely comes and goes from nearshore deposits. In light of the foregoing, current prevailing beach conditions likely represent the naturally occurring beach conditions, and the merit of any beach restoration efforts is unclear.