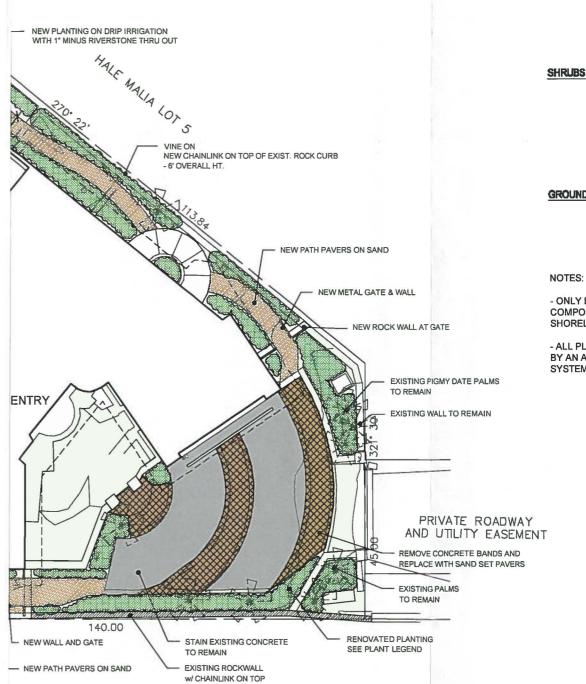

Location of the Built Wall Relative to the Certified Shoreline, Please see Exhibit "D" for a site and landscape plan showing the location of the State certified shoreline relative to the bank protection wall. This exhibit has been added to the Final EA to replace the previously existing Figure 9, "Concept Landscape Plan."

The Annual Erosion Hazard Rate (AEHR) map for Keonenui Bay is attached as Exhibit "E," and shows an average AEHR of roughly 0.5 to 0.8 feet at the shoreline fronting the subject property. As discussed in Section II.G of the Draft EA, Section §12-203-4 of the Shoreline Rules for the Maui Planning Commission states: