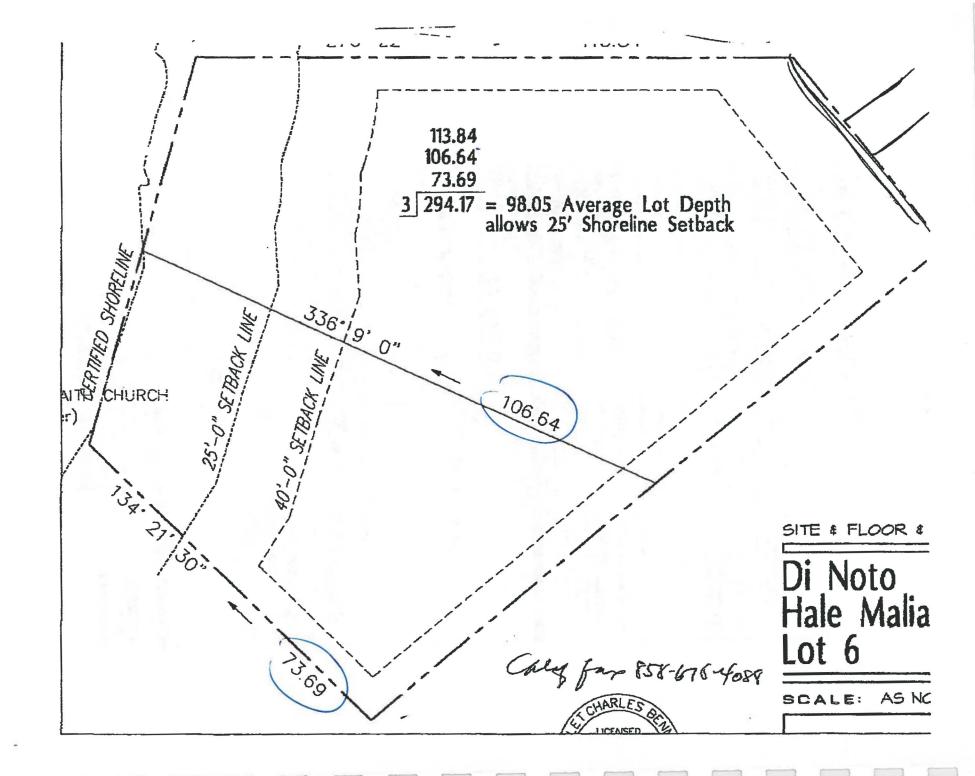

Location of the Built Wall Relative to the Certified Shoreline, Please see Exhibit "D" for a site and landscape plan showing the location of the State certified shoreline relative to the bank protection wall. This exhibit has been added to the Final EA to replace the previously existing Figure 9, "Concept Landscape Plan."

The Annual Erosion Hazard Rate (AEHR) map for Keonenui Bay is attached as Exhibit "E," and shows an average AEHR of roughly 0.5 to 0.8 feet at the shoreline fronting the subject property. As discussed in Section II.G of the Draft EA, Section §12-203-4 of the Shoreline Rules for the Maui Planning Commission states:

The subject parcel is fronted by a high cliff, and the shoreline is fixed by an "artificial structure" which has "been approved by appropriate government agencies and for which engineering drawings exist to locate the interface between the shoreline and the structure." Therefore, the Shoreline Setback is determined as twenty-five\_percent of the lot's average depth of 100.6 feet as calculated by the Project Surveyor, or 25.2 feet.

To facilitate your review the following are the calculation dimensions on the Permit Set of Plans referenced above.

• The lengths of the two sides of the lot are 113.84' and 73.69'.

• The length of the centerline is 106.64'.

Adding these three relevant dimensions and dividing by 3 equals 98.05°.

Aloha,

Tom

Nov 21 03 06:24p

Tuesday Productions

858-675-4088

p. 1

194 MM u/26