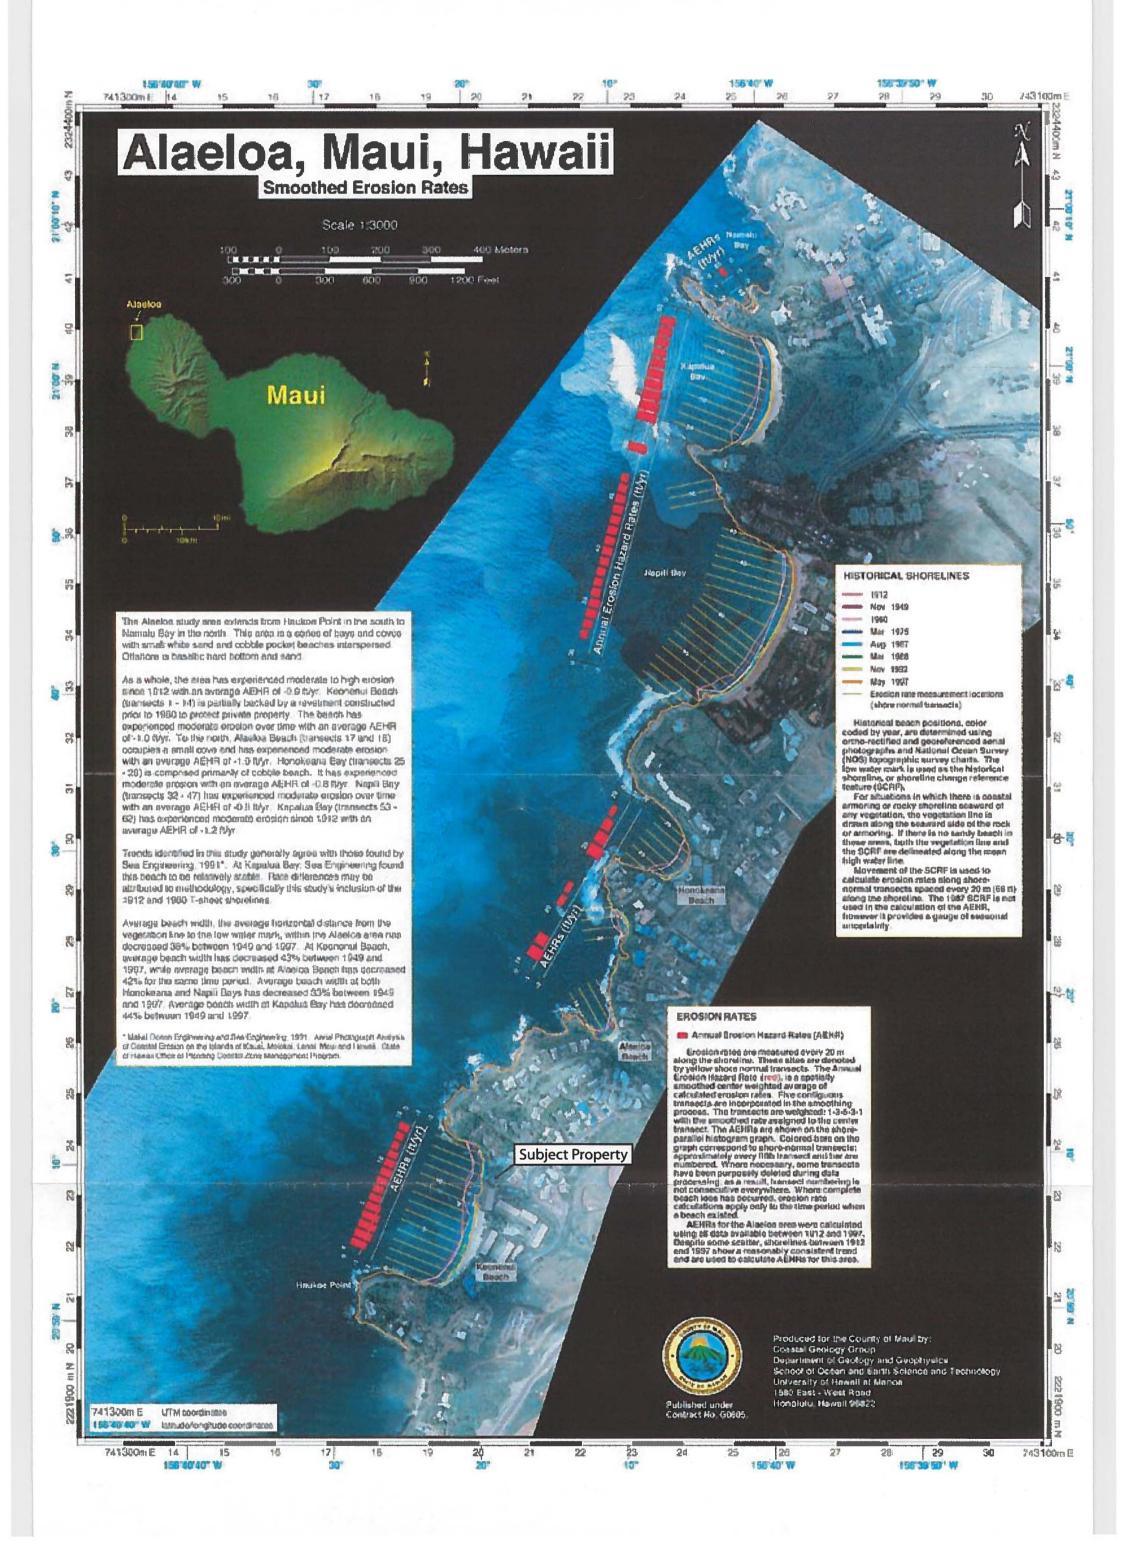

The Annual Erosion Hazard Rate (AEHR) map for Keonenui Bay is attached as Exhibit "E," and shows an average AEHR of roughly 0.5 to 0.8 feet at the shoreline fronting the subject property. As discussed in Section II.G of the Draft EA, Section §12-203-4 of the Shoreline Rules for the Maui Planning Commission states:

"where the shoreline is fixed by (1). artificial structures that are nonconforming or that

have been approved by appropriate government agencies and for which engineering drawings exist to locate the interface between the shoreline and the structure; or (2). exposed natural stabilized geographic features such as cliffs and rock formations, the Annual Erosion Hazard Rate shall cease at the interface."

The subject parcel is fronted by a high cliff, and the shoreline is fixed by an "artificial structure" which has "been approved by appropriate government agencies and for which engineering drawings exist to locate the interface between the shoreline and the structure." Therefore, the Shoreline Setback is determined as twenty-five\_percent of the lot's average depth of 100.6 feet as calculated by the Project Surveyor, or 25.2 feet.