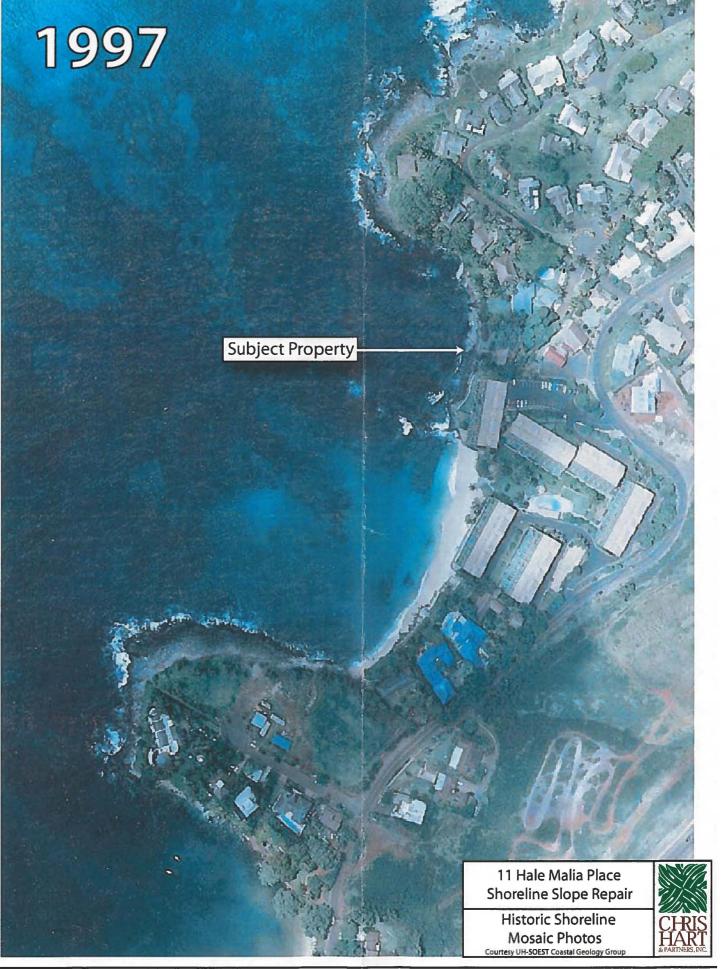

3. Historic Beach Conditions. Please see Exhibit "C" for a series of mosaic slides showing beach conditions over a period of 35 years, from 1975 to present. As indicated by the attached historical mosaic, photographic evidence suggests no significant change in beach conditions at the site over time.

The beach at the base of the bluff can be characterized as having an ephemeral profile. In essence, this means that sand comes and goes more or less regularly, depending on incident wave conditions. The substrate underlying the subject property is composed of silty clay and does not represent a source of sand for beach replenishment; therefore, the sand for the beach likely comes and goes from nearshore deposits. In light of the foregoing, current prevailing beach conditions likely represent the naturally occurring beach conditions, and the merit of any beach restoration efforts is unclear.