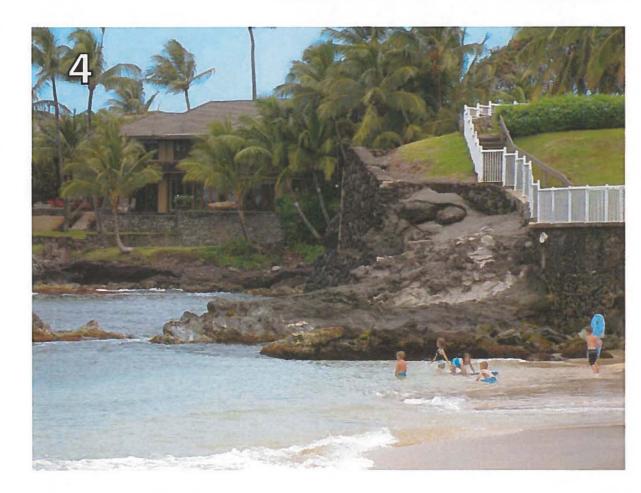

- 8. Lateral Shoreline Access. Public access to the shoreline exists at Hui Rd. E, approximately 600 feet south of the subject property, and lateral shoreline access exists from the southern end of Keonenui Bay to the Kahana Sunset Condominium property, which abuts the subject property immediately to the south. Between Kahana Sunset and the subject property, lateral shoreline access is constrained by a naturally occurring rocky outcrop extending approximately 75 feet seaward. Access to the shoreline area beneath the subject property is by stairs and a ladder from the top of the bluff. The wall and slope retaining system does not in any way restrict lateral access along the shoreline beneath the subject property; however, natural circumstances unrelated to the project make lateral public access to the site along the shoreline somewhat impractical. Please see Exhibit "F" for documentation of lateral shoreline access along Keonenui Bay, including photographs of shoreline conditions at the boundary between the subject property and the adjacent Kahana Sunset Condominium.
- 9. Contractors' Statements Regarding Burials. Please see Exhibit "G" for copies of signed statements from all contractors involved with ground-disturbing activities at the site, indicating that no burials or other subsurface cultural features were encountered during excavation for the wall.
- 10. Beach Conditions Before and After Wall Construction. Please see Exhibit "H" for a series of photographs documenting beach conditions at the site prior to and following construction of the wall. Please refer also to Exhibit "C" referenced above, which shows beach conditions in the project vicinity over a period of 35 years, from 1975 to present. Note: a previously existing seawall was constructed at the site circa 1980, and was in existence until the collapse of the shoreline bluff in December of 2007.
- 11. Effect of the Wall on Adjacent Beaches and Shoreline Properties. As discussed in Section III.A.2 of the Draft and Final EA, the wall is built on, and fronted by, rocky outcrops. These outcrops function as a naturally hardened shoreline at the base of the bluff, and absorb the primary forces of the waves and currents. The base of the wall is landward of the rock outcrops, which form a vertical cliff at the waterline. The wall is therefore not anticipated to have a significant impact on existing coastal processes, and should not aggravate or contribute to beach erosion, nor generate adverse effects on neighboring shoreline properties.