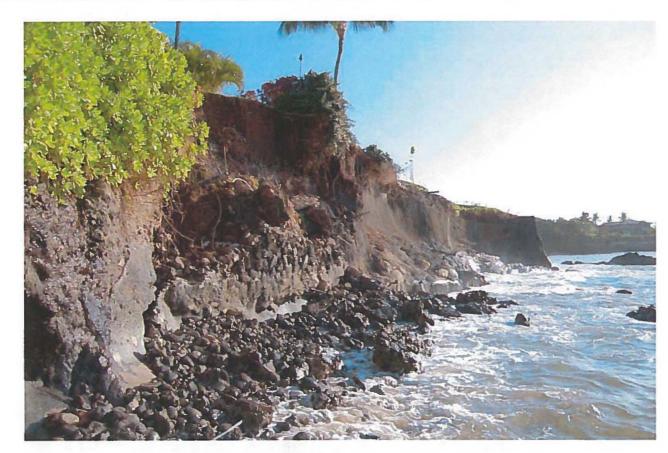

3. Historic Beach Conditions. Please see Exhibit "C" for a series of mosaic slides showing beach conditions over a period of 35 years, from 1975 to present. As indicated by the attached historical mosaic, photographic evidence suggests no significant change in beach conditions at the site over time.

The beach at the base of the bluff can be characterized as having an ephemeral profile. In essence, this means that sand comes and goes more or less regularly, depending on incident wave conditions. The substrate underlying the subject property is composed of silty clay and does not represent a source of sand for beach replenishment; therefore, the sand for the beach likely comes and goes from nearshore deposits. In light of the foregoing, current prevailing beach conditions likely represent the naturally occurring beach conditions, and the merit of any beach restoration efforts is unclear.