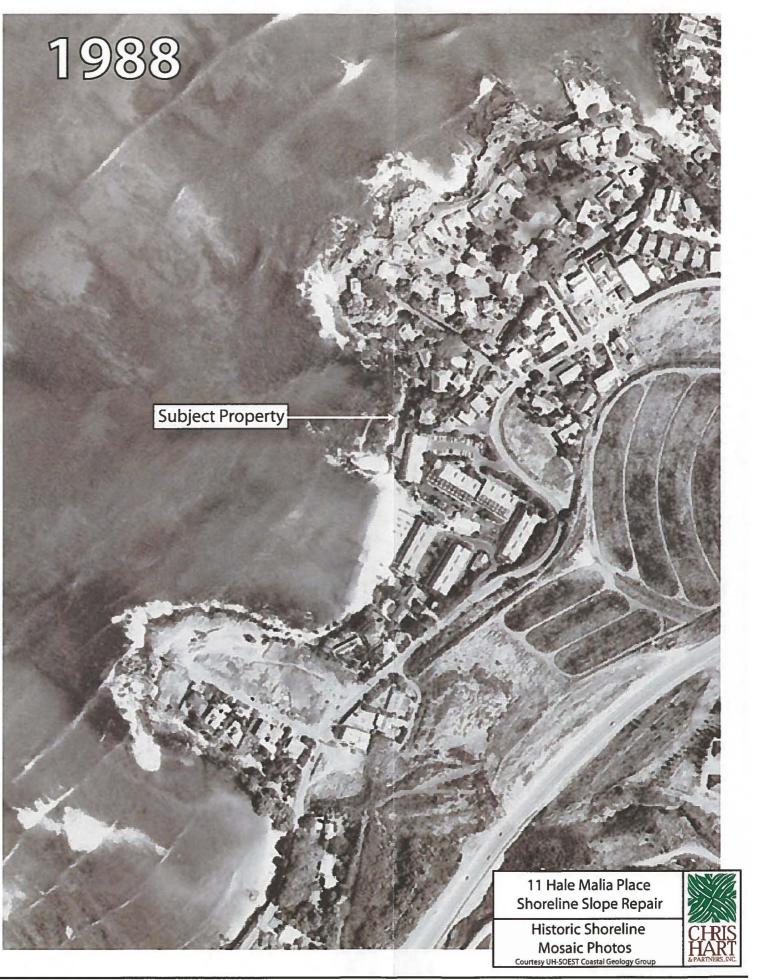

3. Historic Beach Conditions. Please see Exhibit "C" for a series of mosaic slides showing beach conditions over a period of 35 years, from 1975 to present. As indicated by the attached historical mosaic, photographic evidence suggests no significant change in beach conditions at the site over time.

The beach at the base of the bluff can be characterized as having an ephemeral profile. In essence, this means that sand comes and goes more or less regularly, depending on incident wave conditions. The substrate underlying the subject property is composed of silty clay and does not represent a source of sand for beach replenishment; therefore, the sand for the beach likely comes and goes from nearshore deposits. In light of the foregoing, current prevailing beach conditions likely represent the naturally occurring beach conditions, and the merit of any beach restoration efforts is unclear.