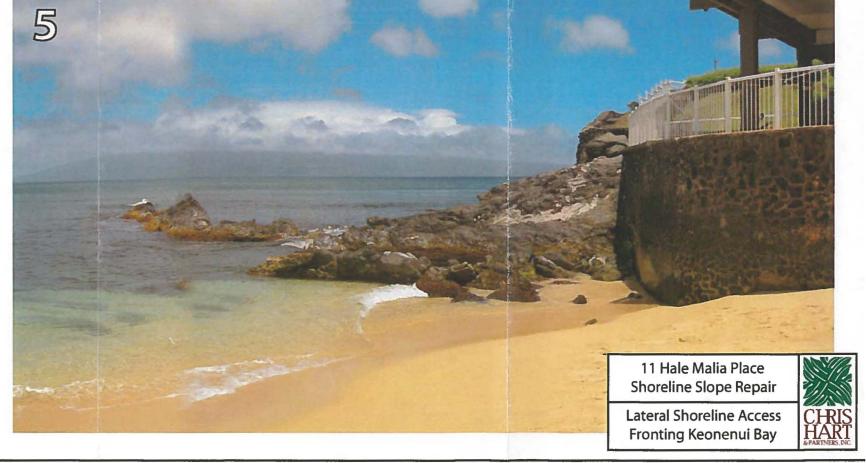

- 8. Lateral Shoreline Access. Public access to the shoreline exists at Hui Rd. E, approximately 600 feet south of the subject property, and lateral shoreline access exists from the southern end of Keonenui Bay to the Kahana Sunset Condominium property, which abuts the subject property immediately to the south. Between Kahana Sunset and the subject property, lateral shoreline access is constrained by a naturally occurring rocky outcrop extending approximately 75 feet seaward. Access to the shoreline area beneath the subject property is by stairs and a ladder from the top of the bluff. The wall and slope retaining system does not in any way restrict lateral access along the shoreline beneath the subject property; however, natural circumstances unrelated to the project make lateral public access to the site along the shoreline somewhat impractical. Please see Exhibit "F" for documentation of lateral shoreline access along Keonenui Bay, including photographs of shoreline conditions at the boundary between the subject property and the adjacent Kahana Sunset Condominium.
- 9. Contractors' Statements Regarding Burials. Please see Exhibit "G" for copies of signed statements from all contractors involved with ground-disturbing activities at the site, indicating that no burials or other subsurface cultural features were encountered during excavation for the wall.
- 10. Beach Conditions Before and After Wall Construction. Please see Exhibit "H" for a series of photographs documenting beach conditions at the site prior to and following construction of the wall. Please refer also to Exhibit "C" referenced above, which shows beach conditions in the project vicinity over a period of 35 years, from 1975 to present. Note: a previously existing seawall was constructed at the site circa 1980, and was in existence until the collapse of the shoreline bluff in December of 2007.
- 11. Effect of the Wall on Adjacent Beaches and Shoreline Properties. As discussed in Section III.A.2 of the Draft and Final EA, the wall is built on, and fronted by, rocky outcrops. These outcrops function as a naturally hardened shoreline at the base of the bluff, and absorb the primary forces of the waves and currents. The base of the wall is landward of the rock outcrops, which form a vertical cliff at the waterline. The wall is therefore not anticipated to have a significant impact on existing coastal processes, and should not aggravate or contribute to beach erosion, nor generate adverse effects on neighboring shoreline properties.