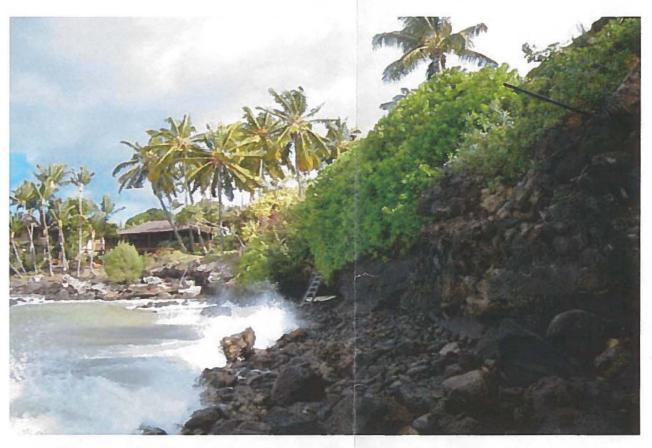

- 8. Lateral Shoreline Access. Public access to the shoreline exists at Hui Rd. E, approximately 600 feet south of the subject property, and lateral shoreline access exists from the southern end of Keonenui Bay to the Kahana Sunset Condominium property, which abuts the subject property immediately to the south. Between Kahana Sunset and the subject property, lateral shoreline access is constrained by a naturally occurring rocky outcrop extending approximately 75 feet seaward. Access to the shoreline area beneath the subject property is by stairs and a ladder from the top of the bluff. The wall and slope retaining system does not in any way restrict lateral access along the shoreline beneath the subject property; however, natural circumstances unrelated to the project make lateral public access to the site along the shoreline somewhat impractical. Please see Exhibit "F" for documentation of lateral shoreline access along Keonenui Bay, including photographs of shoreline conditions at the boundary between the subject property and the adjacent Kahana Sunset Condominium.
- 9. Contractors' Statements Regarding Burials. Please see Exhibit "G" for copies of signed statements from all contractors involved with ground-disturbing activities at the site, indicating that no burials or other subsurface cultural features were encountered during excavation for the wall.
- 10. Beach Conditions Before and After Wall Construction. Please see Exhibit "H" for a series of photographs documenting beach conditions at the site prior to and following construction of the wall. Please refer also to Exhibit "C" referenced above, which shows beach conditions in the project vicinity over a period of 35 years, from 1975 to present. Note: a previously existing seawall was constructed at the site circa 1980, and was in existence until the collapse of the shoreline bluff in December of 2007.
- 11. Effect of the Wall on Adjacent Beaches and Shoreline Properties. As discussed in Section III.A.2 of the Draft and Final EA, the wall is built on, and fronted by, rocky outcrops. These outcrops function as a naturally hardened shoreline at the base of the bluff, and absorb the primary forces of the waves and currents. The base of the wall is landward of the rock outcrops, which form a vertical cliff at the waterline. The wall is therefore not anticipated to have a significant impact on existing coastal processes, and should not aggravate or contribute to beach erosion, nor generate adverse effects on neighboring shoreline properties.