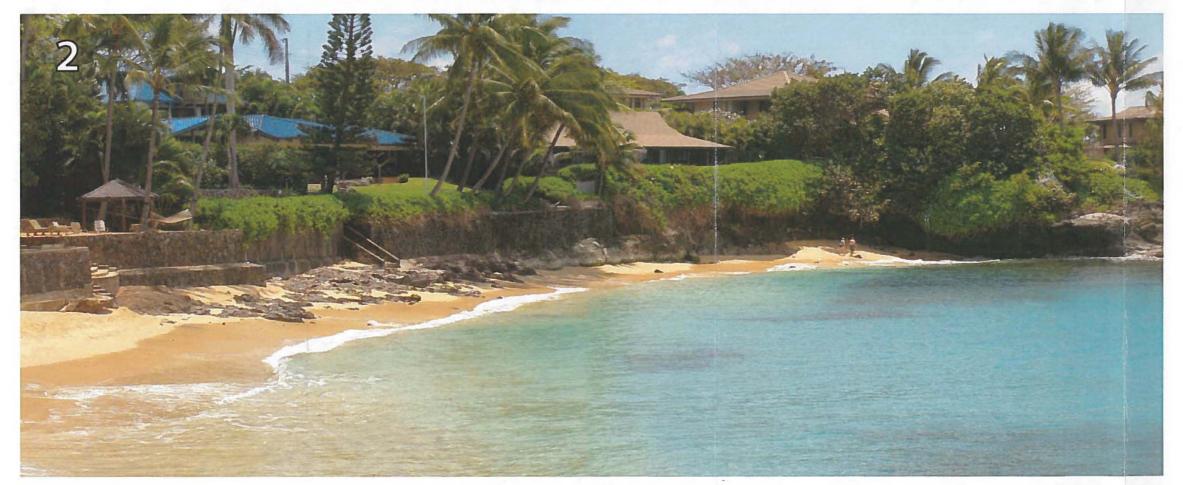

- 8. Lateral Shoreline Access. Public access to the shoreline exists at Hui Rd. E, approximately 600 feet south of the subject property, and lateral shoreline access exists from the southern end of Keonenui Bay to the Kahana Sunset Condominium property, which abuts the subject property immediately to the south. Between Kahana Sunset and the subject property, lateral shoreline access is constrained by a naturally occurring rocky outcrop extending approximately 75 feet seaward. Access to the shoreline area beneath the subject property is by stairs and a ladder from the top of the bluff. The wall and slope retaining system does not in any way restrict lateral access along the shoreline beneath the subject property; however, natural circumstances unrelated to the project make lateral public access to the site along the shoreline somewhat impractical. Please see Exhibit "F" for documentation of lateral shoreline access along Keonenui Bay, including photographs of shoreline conditions at the boundary between the subject property and the adjacent Kahana Sunset Condominium.
- 9. Contractors' Statements Regarding Burials. Please see Exhibit "G" for copies of signed statements from all contractors involved with ground-disturbing activities at the site, indicating that no burials or other subsurface cultural features were encountered during excavation for the wall.
- 10. Beach Conditions Before and After Wall Construction. Please see Exhibit "H" for a series of photographs documenting beach conditions at the site prior to and following construction of the wall. Please refer also to Exhibit "C" referenced above, which shows beach conditions in the project vicinity over a period of 35 years, from 1975 to present. Note: a previously existing seawall was constructed at the site circa 1980, and was in existence until the collapse of the shoreline bluff in December of 2007.
- 11. Effect of the Wall on Adjacent Beaches and Shoreline Properties. As discussed in Section III.A.2 of the Draft and Final EA, the wall is built on, and fronted by, rocky outcrops. These outcrops function as a naturally hardened shoreline at the base of the bluff, and absorb the primary forces of the waves and currents. The base of the wall is landward of the rock outcrops, which form a vertical cliff at the waterline. The wall is therefore not anticipated to have a significant impact on existing coastal processes, and should not aggravate or contribute to beach erosion, nor generate adverse effects on neighboring shoreline properties.