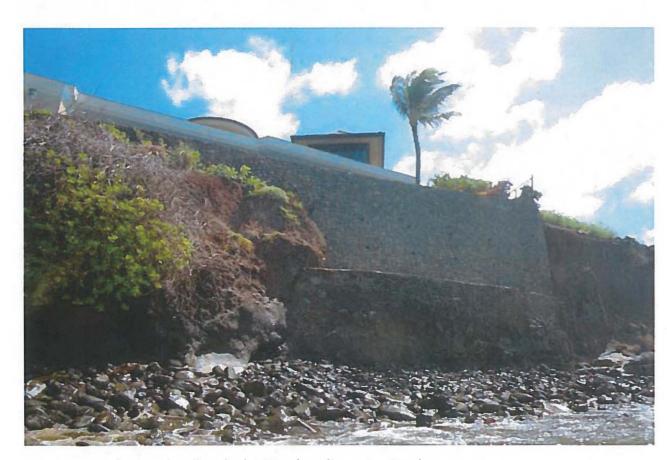

Location of the Built Wall Relative to the Certified Shoreline, Please see Exhibit "D" for a site and landscape plan showing the location of the State certified shoreline relative to the bank protection wall. This exhibit has been added to the Final EA to replace the previously existing Figure 9, "Concept Landscape Plan."

The subject parcel is fronted by a high cliff, and the shoreline is fixed by an "artificial structure" which has "been approved by appropriate government agencies and for which engineering drawings exist to locate the interface between the shoreline and the structure." Therefore, the Shoreline Setback is determined as twenty-five\_percent of the lot's average depth of 100.6 feet as calculated by the Project Surveyor, or 25.2 feet.

Analysis of Removal of Swimming Pool. The building lanai, of which the pool is a part, was determined to be outside of the Shoreline Setback Area when the existing 50 26

residence was constructed in 1999, as well as when the preexisting koi pond was converted into the existing pool in 2003. Due primarily to changes in the shoreline setback calculations, approximately 200 square feet of the lanai now lies within the Shoreline Setback Area and qualifies as a legally nonconforming structure. No other hardened structures are located within the Shoreline Setback Area, aside from the wall that is the subject of this EA.

The slope and wall collapse in 2007 was generally attributable to inundation of the makai yard area by heavy rainfall, combined with heavy surf activity at the base of the bluff. According to the project's consulting Geotechnical and Structural Engineer, the swimming pool was not a contributing factor in the collapse of the bluff. A new wall would have been necessary to stabilize and repair the collapsed bluff, and protect the existing habitable structure, regardless of the existence of the pool and lanai structure.

Removing 200 square feet of the pool and lanai structure from the Shoreline Setback Area would have no positive impact on the property or the shoreline area, as it would neither mitigate the threat to the existing habitable structure, nor the threat to public health, safety and welfare created by the collapsing bluff. Therefore, removal of the roughly 200 square feet of hardened structure that legally lies within the Shoreline Setback Area is not a practical alternative for mitigating the threats to the property, the shoreline, or the nearshore environment.