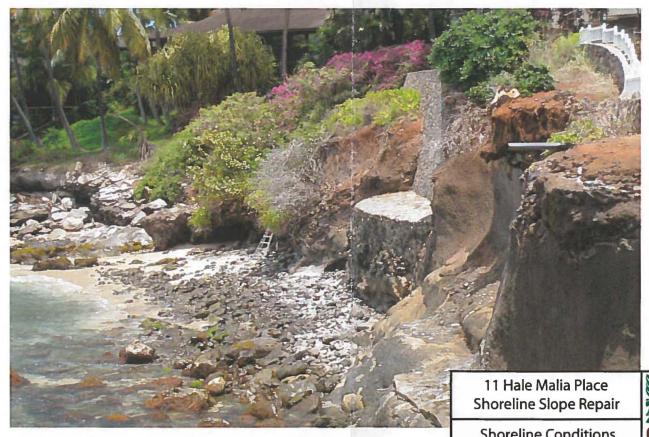

3. Historic Beach Conditions. Please see Exhibit "C" for a series of mosaic slides showing beach conditions over a period of 35 years, from 1975 to present. As indicated by the attached historical mosaic, photographic evidence suggests no significant change in beach conditions at the site over time.

The beach at the base of the bluff can be characterized as having an ephemeral profile. In essence, this means that sand comes and goes more or less regularly, depending on incident wave conditions. The substrate underlying the subject property is composed of silty clay and does not represent a source of sand for beach replenishment; therefore, the sand for the beach likely comes and goes from nearshore deposits. In light of the foregoing, current prevailing beach conditions likely represent the naturally occurring beach conditions, and the merit of any beach restoration efforts is unclear.